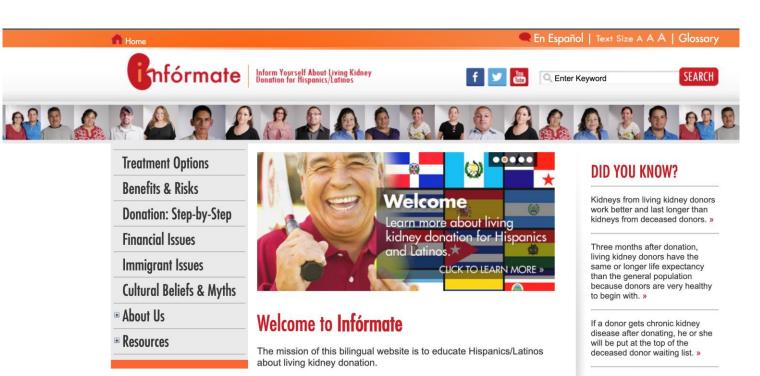

We cover topics like cultural misconceptions, treatment options, steps to

and immigrant issues. This website was designed to inform and empower prospective donors, patients, and family and friends about living kidney

become a living donor, risks and benefits of donation, financial issues,

interactive games, and descriptions of resources and policies. Greater awareness about the risks and benefits of living kidney donation will help Hispanic/Latino patients and families to make more informed treatment

donation through the use of testimonials, interviews, telenovelas,

decisions.

Donating is voluntary. Donors can stop the donation process at any time. »

Living donors can be anyone who is healthy enough to donate. »

The recipient's insurance pays for the cost of the living donor's surgery and post-operative care. »